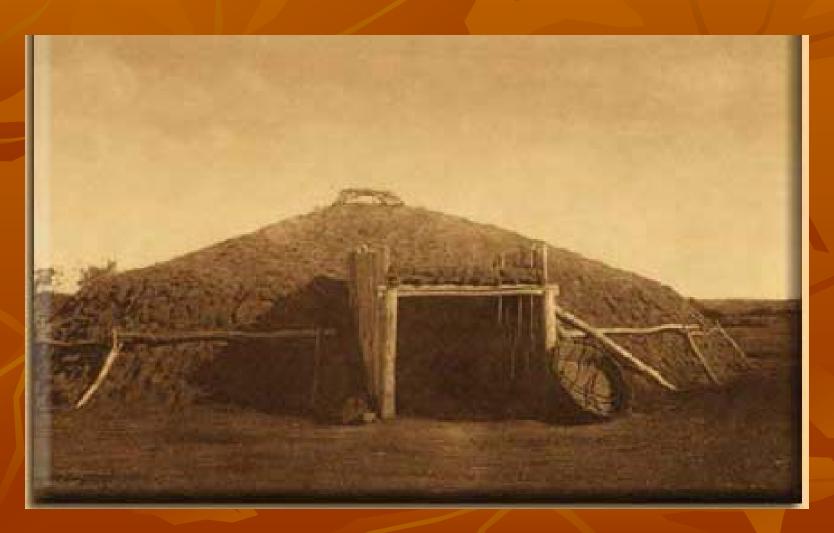

# In What Did They Live?

The type of structure that a tribe built depended on whether it was nomadic or settled.

### Earth Lodges