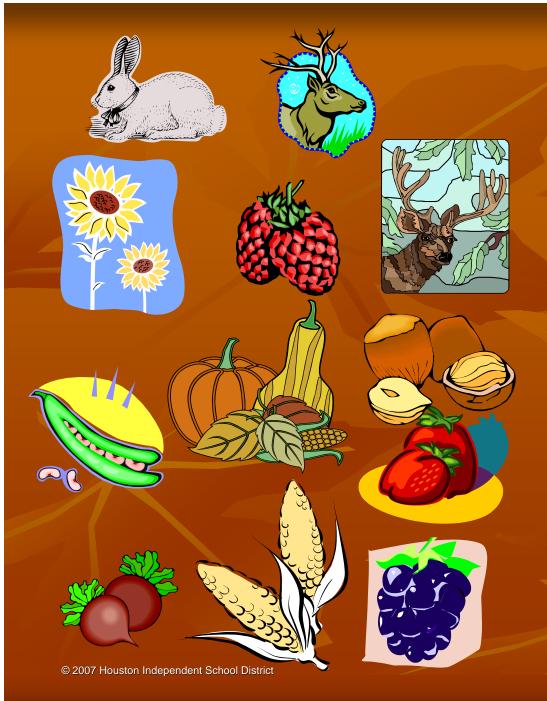

## What Did They Eat?

- deer
- elk
- prairie chickens
- rabbits
- small birds
- sunflowers, turnips, berries, nuts, squash, beans, corn