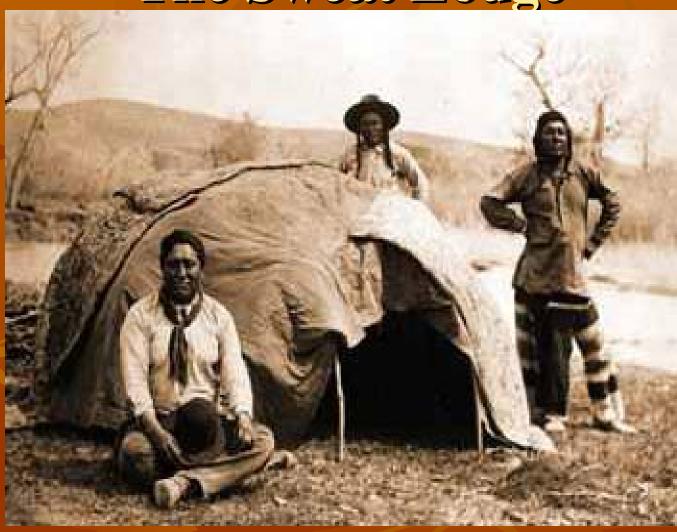

# In What Did They Live?

The type of structure that a tribe built depended on whether it was nomadic or settled.

### The Sweat Lodge