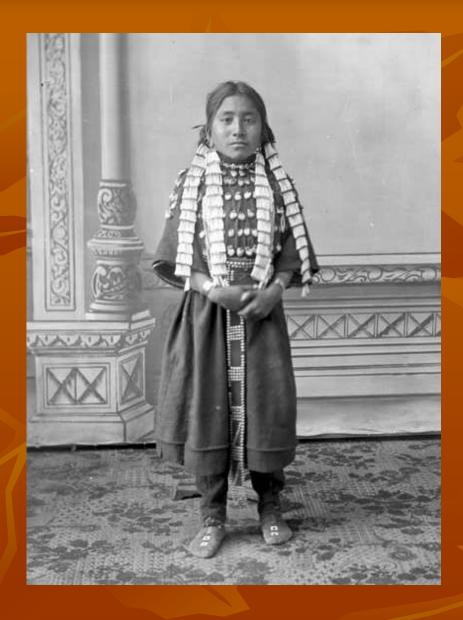

# Plains Culture Native Americans

America's Mythic People

# Where Were They Found?

- North Dakota
- South Dakota
- Montana
- Nebraska
- Texas
- Wyoming
- Kansas
- Oklahoma
- Iowa
- parts of 7 other states!

### **Many States**



Many People



Almost40distincttribes

# What Made Them Unique?

### The Buffalo!



## What Did They Eat?





- deer
- elk
- prairie chickens
- rabbits
- small birds
- sunflowers, turnips, berries, nuts, squash, beans, corn

# What Did They Wear?

#### Men wore

- breechcloth
- shirts and leggings
- buffalo robes





#### Women wore

- dresses
- belts
- leggings
- moccasins

# In What Did They Live?

The type of structure that a tribe built depended on whether it was nomadic or settled.

### The Tipi, or Teepee



### Earth Lodges



### The Sweat Lodge