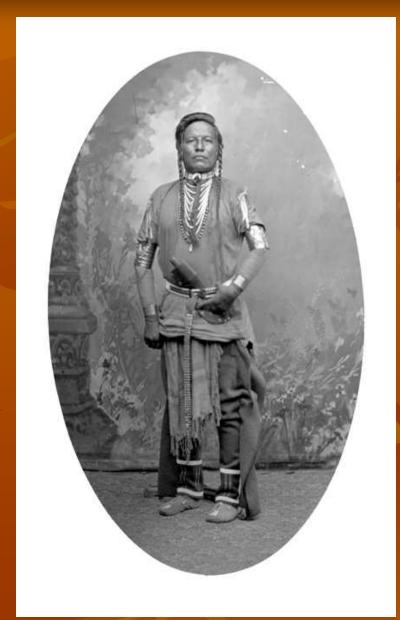

# Plains Culture Native Americans

America's Mythic People

# Where Were They Found?

- North Dakota
- South Dakota
- Montana
- Nebraska
- Texas
- Wyoming
- Kansas
- Oklahoma
- Iowa
- parts of 7 other states!

### **Many States**



Many People



Almost40distincttribes

# What Made Them Unique?

### The Buffalo!



## What Did They Eat?





- deer
- elk
- prairie chickens
- rabbits
- small birds
- sunflowers, turnips, berries, nuts, squash, beans, corn

# What Did They Wear?

#### Men wore

- breechcloth
- shirts and leggings
- buffalo robes





#### Women wore

- dresses
- belts
- leggings
- moccasins

# In What Did They Live?

The type of structure that a tribe built depended on whether it was nomadic or settled.

### The Tipi, or Teepee



### Earth Lodges



### The Sweat Lodge