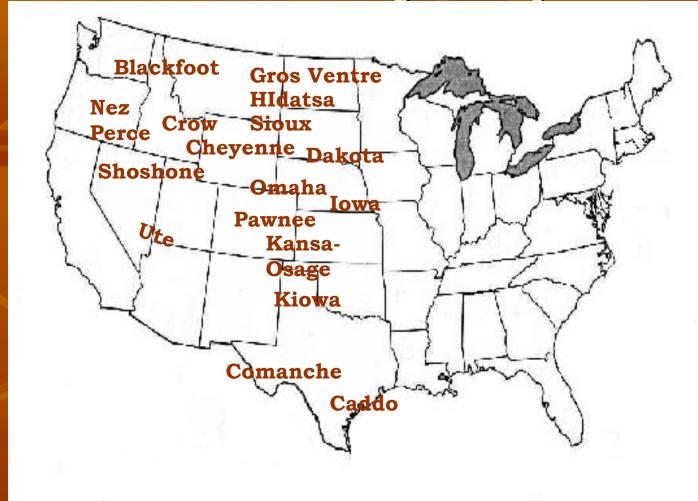

# Where Were They Found?

- North Dakota
- South Dakota
- Montana
- Nebraska
- Texas
- Wyoming
- Kansas
- Oklahoma
- Iowa
- parts of 7 other states!

### **Many States**

Many People

Almost40distincttribes