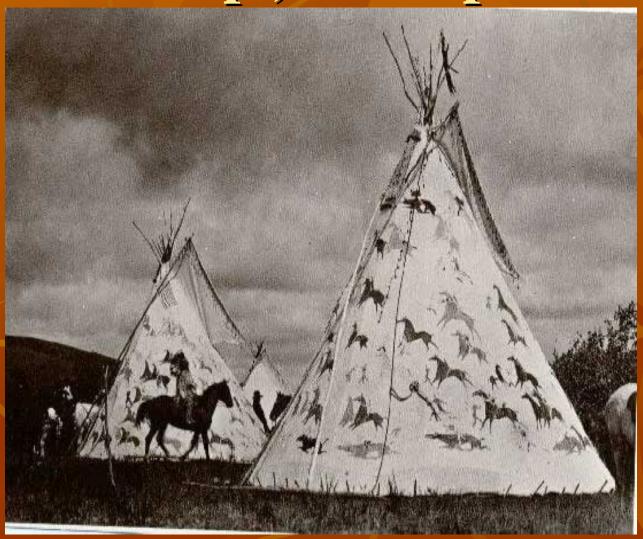

# In What Did They Live?

The type of structure that a tribe built depended on whether it was nomadic or settled.

### The Tipi, or Teepee