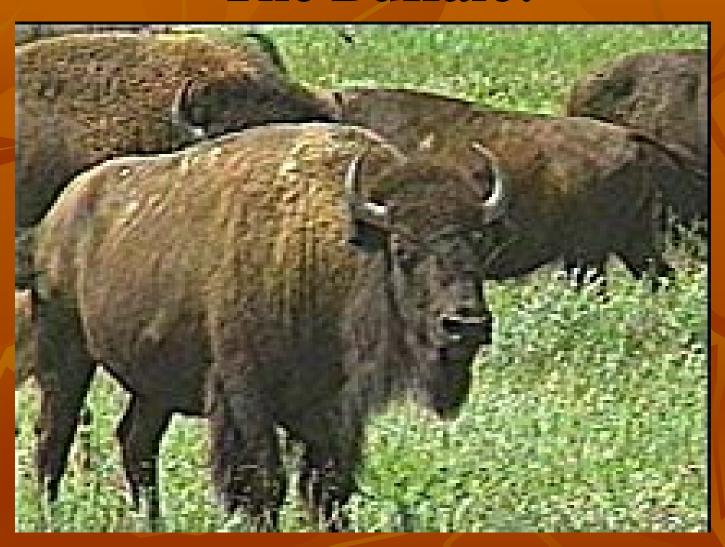

# Plains Culture Native Americans

America's Mythic People

# Where Were They Found?

- North Dakota
- South Dakota
- Montana
- Nebraska
- Texas
- Wyoming
- Kansas
- Oklahoma
- Iowa
- parts of 7 other states!

### **Many States**



Many People



Almost40distincttribes

# What Made Them Unique?

### The Buffalo!



## What Did They Eat?





- deer
- elk
- prairie chickens
- rabbits
- small birds
- sunflowers, turnips, berries, nuts, squash, beans, corn

# What Did They Wear?

#### Men wore

- breechcloth
- shirts and leggings
- buffalo robes





#### Women wore

- dresses
- belts
- leggings
- moccasins

# In What Did They Live?

The type of structure that a tribe built depended on whether it was nomadic or settled.

### The Tipi, or Teepee



### Earth Lodges



### The Sweat Lodge